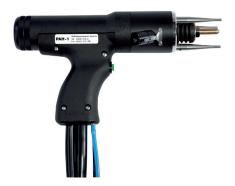

# PAH-1

Stud Welding Gun for CD or Arc stud welding with automatic stud feeding according to current standards

| Technical Data        |                                                                |
|-----------------------|----------------------------------------------------------------|
| Welding range         | #4 to 5/16", dia. #4 to 5/16"<br>(M3 to M8, dia. 3 to 8 mm)    |
| Stud length           | 0.31" to 1.18" (8 to 30 mm)                                    |
| Stud material         | Mild steel, Stainless steel, Aluminum, Brass                   |
| Stroke                | Adjustment range 0.20" (5 mm)                                  |
| Welding cable         | 9.84' (3 m)                                                    |
| IP-Code               | IP 20                                                          |
| Workplace noise level | > 90 dB (A) may occur during welding                           |
| Dimension L x W x H   | 11.61" x 2.36" x 6.70"<br>(295 x 60 x 170 mm)<br>without cable |
| Weight                | 3.09 lbs (1.4 kg) without cable                                |
| Order No              | 94-20-025                                                      |