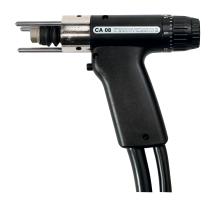

## C 08

Stud Welding Gun for CD stud welding according to current standards

| Technical Data                     |                                                                                         |
|------------------------------------|-----------------------------------------------------------------------------------------|
| Welding range                      | #4 to 5/16", dia. 14 ga to 5/16" (M3 to M8, dia. 2 to 8 mm) other dimensions on request |
| Stud length                        | 0.24" to 1.57" (6 to 40 mm); longer studs can be welded with optional accessories       |
| Stud material                      | Mild steel, stainless steel                                                             |
| Stud type                          | Any type or shape (special chucks if required)                                          |
| Spring pressure                    | Adjustable, arresting                                                                   |
| Welding cable                      | 21.33' (6.5 m)                                                                          |
| IP-Code                            | IP 20                                                                                   |
| Workplace noise level              | > 90 dB (A) may occur during welding process                                            |
| Dimension LxWxH<br>(without cable) | 6.70" x 1.57" x 5.51"<br>(170 x 40 x 140 mm)<br>without cable                           |
| Weight                             | 1.10 lbs (0.5 kg) without cable                                                         |
| Order No.                          | 92-20-256                                                                               |

### Structure

- Rigid casing made of impact-resistant plastic
- Torsion-resistant basic shell (casing) to accommodate all function elements (e.g. ball bearing guide) and accessories (e.g. foot ring)
- Zero-play ball linear bearing for guiding the welding piston
- Sealed welding piston guidance
- Ergonomic design
- Compact dimensions
- Stud length freely adjustable (up to 40 mm; from 40 mm with tripod)
- Mechanical structure tested in production