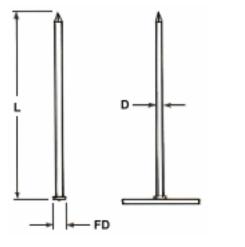

## Standard Weld Pins - Capacitor Discharge (CD)

**Application** - This is the standard weld pin used for most applications.

Washers - Self-Locking washers are available in a variety of sizes, shapes and materials.

| To order or specify give: |           |         |           |  |  |
|---------------------------|-----------|---------|-----------|--|--|
| Product Code:             | Diameter: | Length: | Material: |  |  |
| CWP                       | Specify   | L       | Specify   |  |  |

| PIN  |                      |                                                |  |  |  |  |
|------|----------------------|------------------------------------------------|--|--|--|--|
| D    | STEEL FD             | ALUM. FD                                       |  |  |  |  |
| .080 | .160                 | -                                              |  |  |  |  |
| .105 | .180                 | .230                                           |  |  |  |  |
| .135 | .195                 | .250                                           |  |  |  |  |
| .148 | .230                 | -                                              |  |  |  |  |
|      | .080<br>.105<br>.135 | D STEEL FD   .080 .160   .105 .180   .135 .195 |  |  |  |  |