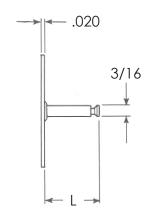

## NOTCHED END ANCHOR-BOLT

Length

L

7/8", I-3/8", I-7/8", 2-7/8", 3-7/8" are standard. Other lengths are available by special order.

|          | Plate                  | Prong                      |
|----------|------------------------|----------------------------|
| Material | Low Carbon Steel       | Low Carbon Steel           |
| Plating  | Galvanized is standard | Copper Plating is standard |

Other Materials

Also available by special order only.

The washer for use with this anchor-bolt is the WCN NE KHS key hole slotted washer part no. 033-1000-45.

To order or specify give: Stud Code, Length, Material: (if other than standard) and Quantity Example: IA AB-NE, 1-3/8", Low Carbon Steel, 3000 pcs.