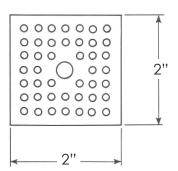

Other Materials

Also available by special order only.

The washer for use with this anchor-bolt is the WCN NE KHS key hole slotted washer part no. 033-1000-45.

To order or specify give: Stud Code, Length, Material: (if other than standard) and Quantity Example: IA AB-NE, 1-3/8", Low Carbon Steel, 3000 pcs.