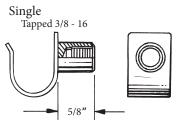

## **Cable Hangers - Crimp Type**

## **CRIMP TYPE - TECHNICAL DETAILS**

| Catalog No. | Cable Diameter<br>in inches<br>From - To |       |
|-------------|------------------------------------------|-------|
| JCT 1020    | .305                                     | .371  |
| JCT 1040    | .375                                     | .531  |
| JCT 1051    | .531                                     | .680  |
| JCT 1026    | .437                                     | .750  |
| JCT 1027    | .680                                     | .900  |
| JCT 1030    | .750                                     | 1.000 |
| JCT 1031    | .900                                     | 1.224 |