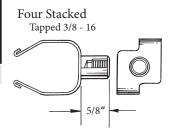

## **Cable Hangers - Crimp Type**

| Catalog No. | Cable<br>Diameter<br>in inches |  |
|-------------|--------------------------------|--|
| JCT 1041    | .500                           |  |
| JCT 1042    | 1.000                          |  |
| JCT 1043    | .750                           |  |
| JCT 1044    | 1.224                          |  |
| JCT 1045    | .680                           |  |