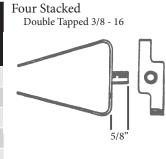

## **Cable Hangers - Crimp Type**

| Catalog No. | Cable Diameter<br>in inches<br>From - To |      |
|-------------|------------------------------------------|------|
| JCT 1170    | .531                                     | .531 |
| JCT 1171    | .325                                     | .371 |