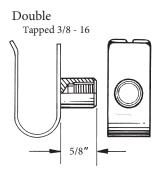

## **Cable Hangers - Crimp Type**

| Catalog No. | Cable<br>Diameter<br>in inches |
|-------------|--------------------------------|
| JCT 1181    | .531                           |

| Catalog No. | Cable Diameter<br>in inches<br>From - To |       |
|-------------|------------------------------------------|-------|
| JCT 2001    | .305                                     | .371  |
| JCT 1052    | .375                                     | .531  |
| JCT 1162    | .531                                     | .680  |
| JCT 2002    | .437                                     | .750  |
| JCT 2003    | .680                                     | .900  |
| JCT 2004    | .750                                     | 1.000 |
| JCT 2005    | 1.000                                    | 1.224 |